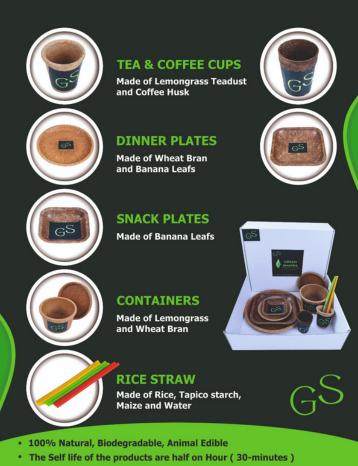

#### Introduction

This is the best way to introduce with proud that our company (Iyyappa & Company India) has innovated the Agri compost products viz: Cups, Plates, Food containers and Rice Straws etc.

These products are made of Wheat bran, Banana leaf, coffee husk, lemon grass & Tea dust.

#### The products are

- 100% Natural
- Bio Degradable
- Fungus & Bacterial resistant's
- With stands up to 30 mins